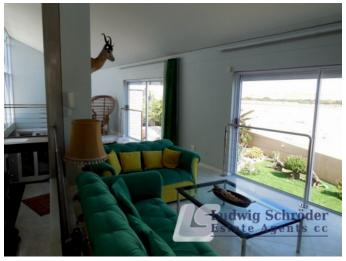

## Description:

Located on the riverfront with extensive views of the dunes & towards the sea, the design of this luxurious property is of architectural merit. The double volume lounge with steel staircase receives optimal sun and light penetration. Marble flooring (Namib Jade)and sophisticated lighting fixtures, coupled with antique finishes, places this property in a class of its own.

This property features the following:

- 3 Bedrooms with BIC.
- 2 Bathrooms (1 spacious en-suite & 1 separate).
- Top auality kitchen with granite tops.
- Double volume dining area.
- Spacious lounge area with double sided fireplace.
- Ground floor terrace & 1<sup>st</sup> floor patio to north.
- Quadruple garage & hobby room.