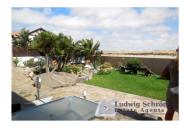

This property features the following:

- 3 Bedrooms with BIC.
- 2 Bathrooms (1 spacious en-suite & 1 separate).
- Top auality kitchen with granite tops.
- Double volume dining area.
- Spacious lounge area with double sided fireplace.
- Ground floor terrace & 1<sup>st</sup> floor patio to north.
- Quadruple garage & hobby room.

Garden/Garten, Outdoor Braai/ Externer Grill Interior: Airconditioning/ Klimaanlage, Bar

Area/Bar Platz, Dining area / Esszimmer, Entrance

Hall / Eingangshalle, Fireplace/Kamin

Specific: Guest Toilet/Gästetoilette, Modern