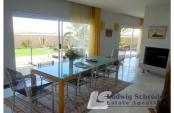

## Description:

Located on the riverfront with extensive views of the dunes & towards the sea, the design of this luxurious property is of architectural merit. The double volume lounge with steel staircase receives optimal sun and light penetration. Marble flooring (Namib Jade)and sophisticated lighting fixtures, coupled with antique finishes, places this property in a class of its own.

This property features the following:

- 3 Bedrooms with BIC.
- 2 Bathrooms (1 spacious en-suite & 1 separate).
- Top auality kitchen with granite tops.
- Double volume dining area.
- Spacious lounge area with double sided fireplace.
- Ground floor terrace & 1<sup>st</sup> floor patio to north.
- Quadruple garage & hobby room.