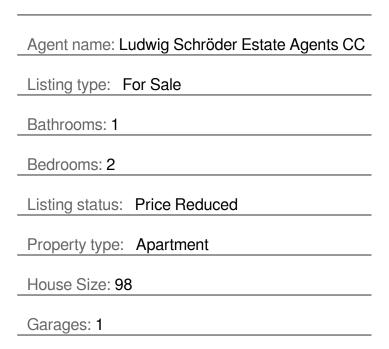

## Haus Luderitz Price: 1625000.00

N\$

City:

## Description:

Well-priced and neat 2 bedroom apartment on the second floor, in the CBD of Swakopmund. The lounge faces south and west with some view towards the sea to west, over the town centre. The apartment features high quality fittings and finishes, with an extensive, contemporary-design kitchen, good quality flooring.

- 2 Bedrooms
- 1 Bathroom
- Guest WC
- Open-plan kitchen with dining area and lounge
- Balcony to south and west
- Single garage

Exterior: Balcony / Balkon Interior: Dining area / Esszimmer, Entrance Hall /