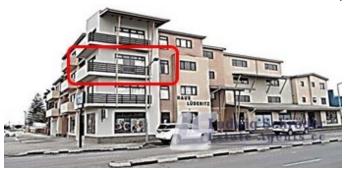

## Haus Luderitz Price: 1625000.00

N\$

City:

## Description:

Well-priced and neat 2 bedroom apartment on the second floor, in the CBD of Swakopmund. The lounge faces south and west with some view towards the sea to west, over the town centre. The apartment features high quality fittings and finishes, with an extensive, contemporary-design kitchen, good quality flooring.

- 2 Bedrooms
- 1 Bathroom
- Guest WC
- Open-plan kitchen with dining area and lounge
- Balcony to south and west
- Single garage

Exterior: Balcony / Balkon Interior: Dining area / Esszimmer, Entrance Hall /